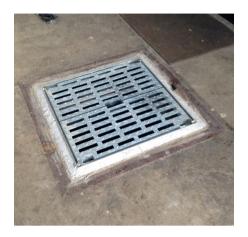

Steelway Bri-Grid is a mild steel security / safety grid system designed to be retro-fitted into existing chambers that already have an access cover present. We can fabricate from sizes of 300 x 300mm up to 1000 x 2000mm in hinged sections. The Bri-Grid is galvanized to BSEN ISO1461.