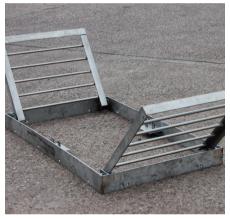

Steelway Bri-Grid is a mild steel security / safety grid system designed to be retro-fitted into existing chambers that already have an access cover present. We can fabricate from sizes of 300 x 300mm up to 1000 x 2000mm in hinged sections. The Bri-Grid is galvanized to BSEN ISO1461.