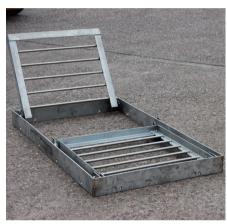

Steelway Bri-Grid is a mild steel security / safety grid system designed to be retro-fitted into existing chambers that already have an access cover present. We can fabricate from sizes of 300 x 300mm up to 1000 x 2000mm in hinged sections. The Bri-Grid is galvanized to BSEN ISO1461.