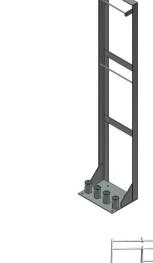

Steelway Bri-Store barrier storage solution provides a neat and tidy way to store demountable barrier systems. It is designed primarily for Steelway Defender and Prolift barriers but can be modified to suit a variety of different types. The Bri-Store is galvanized to BSEN ISO1461 and can also be powder coated to specific RAL colours.