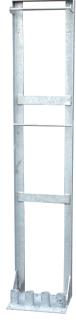

Steelway Bri-Store barrier storage solution provides a neat and tidy way to store demountable barrier systems. It is designed primarily for Steelway Defender and Prolift barriers but can be modified to suit a variety of different types. The Bri-Store is galvanized to BSEN ISO1461 and can also be powder coated to specific RAL colours.