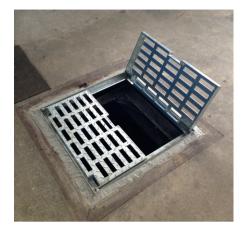

Steelway Bri-Grid is a mild steel security / safety grid system designed to be retro-fitted into existing chambers that already have an access cover present. We can fabricate from sizes of 300 x 300mm up to 1000 x 2000mm in hinged sections. The Bri-Grid is galvanized to BSEN ISO1461.