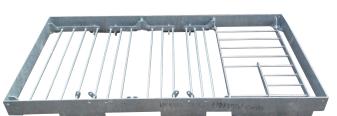

Steelway Bri-Grid is a mild steel security / safety grid system designed to be retro-fitted into existing chambers that already have an access cover present. We can fabricate from sizes of 300 x 300mm up to 1000 x 2000mm in hinged sections. The Bri-Grid is galvanized to BSEN ISO1461.

Steelway Bri-Grid SS is a stainless steel security / safety grid system designed to be retro-fitted into existing chambers that already have an access cover present. We can fabricate from sizes of 300 x 300mm up to 1000 x 2000mm in hinged sections. The Bri-Grid SS can also be fabricated in mild steel, galvanized to BSEN ISO1461.