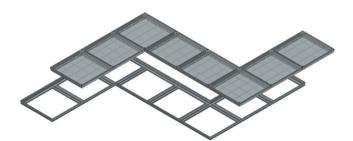

#### **BROADSTEL DUCT COVER**

Broadstel continuous, recessed, duct covers and frames. Galvanized to BS EN ISO 1461

For further details see the Broadstel standard features