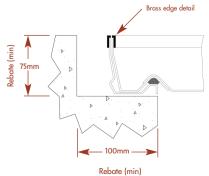

#### **BROADSTEL TRIPLE SEAL COVER**

Broadstel recessed, solid bottom, access cover and frame incorporating integral steel sealing plate with locking screws. Galvanized to BS EN ISO 1461

For further details see the Broadstel standard features