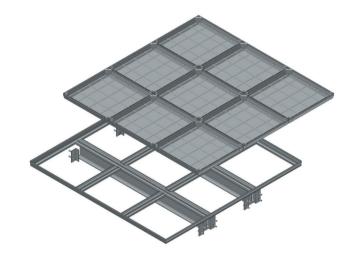

### **BROADSTEL MULTIPLE COVER**

Broadstel recessed, solid bottom, multiple access covers and frames. Galvanized to BS EN ISO 1461

For further details see the Broadstel standard features