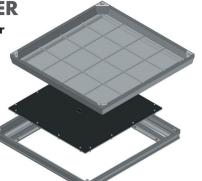

#### **BROADSTEL TRIPLE SEAL COVER**

Broadstel recessed, solid bottom, access cover and frame incorporating integral steel sealing plate with locking screws. Galvanized to BS EN ISO 1461

For further details see the Broadstel standard features