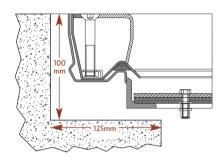

#### **BROADSTEL TRIPLE SEAL COVER**

Broadstel recessed, solid bottom, access cover and frame incorporating integral steel sealing plate with locking screws. Galvanized to BS EN ISO 1461

For further details see the Broadstel standard features