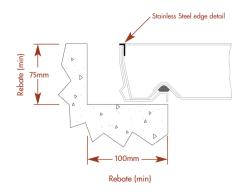

#### **BROADSTEL TRIPLE SEAL COVER**

Broadstel recessed, solid bottom, access cover and frame incorporating integral steel sealing plate with locking screws. Galvanized to BS EN ISO 1461

For further details see the Broadstel standard features